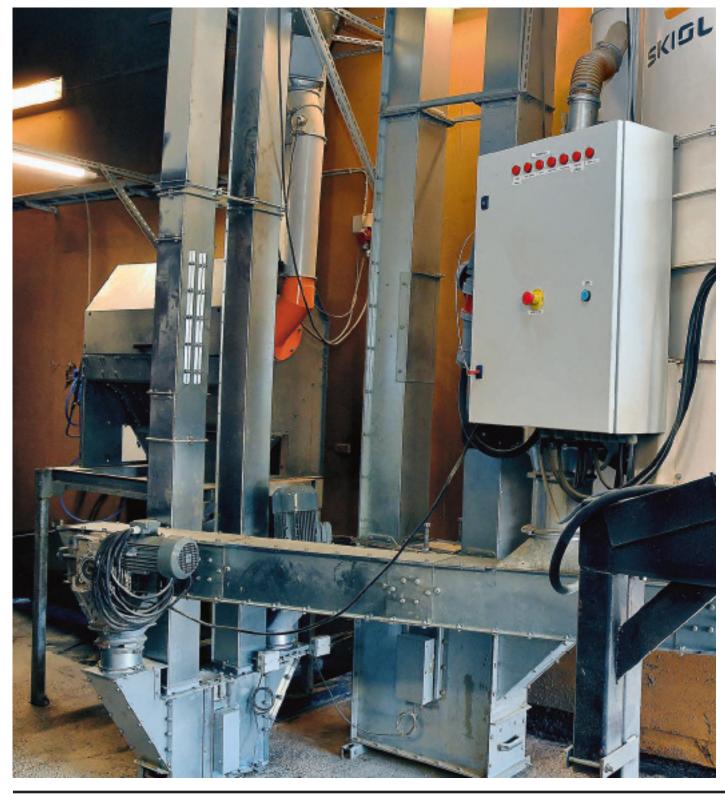

# Benefit from improved cleaning of feed grain

An investment was made in a SKIOLD Sigma grain cleaner in the spring 2020. The Sigma cleaner has four vertical round cleaning screens in which the grains rub against each other.

## 

**Grain cleaning:** Rectal prolapse, brucellosis, poor feed intake and poor milking ability. Plant manager Brian Søndergaard saw these problems every time the level in a grain silo was running low. Together with co-owner Mads Rauff Bjerre he put three initiatives into practice: Three months' transition grain, new aeration bottom in both grain silos, and improved cleaning of the feed grain. These initiatives have made a difference.